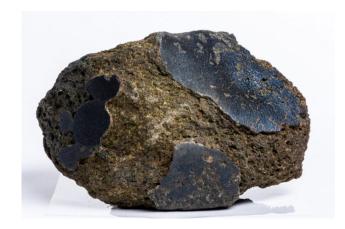

#### 2. Reports from the past week and plans for the upcoming week

- September 17, Minister of Economy, Trade and Industry Ken Saito announced at a press conference that one of the world's largest Mars Rock will be displayed at the Expo.

The Mars Rock is one of the world's largest Martian meteorites, collected near Showa Station in Antarctica in November 2000 by the Japanese Antarctic Research Expedition. The rock was scientifically identified as being of Martian origin based on its composition. It is about the size of a rugby ball, weighing around 13 kg, making it one of the largest in the world.

The meteorite's interior has been found to contain clay minerals that react with water, providing direct evidence of the existence of water on Mars. The meteorite has high scientific value as an important clue to the origin of life and is highly compatible with the Expo's theme of "life".

This is the first time that this meteorite will be exhibited to the public. A smaller meteorite will be exhibited at the same time as a 'touchable Martian stone'. The location of the exhibit within the Expo venue is still being finalised.

提供:国立極地研究所

- September 20; METI has unveiled part of the exhibition <u>content of the Japan Pavilion</u>, presenting as Phase One the main content of the Farm Area, one of the three exhibition areas in which algae play a leading role. In the exhibit, <u>Hello Kitty</u>, a character loved around the <u>world</u>, will be dressed as an algae and explain the characteristics and potential of algae. A photo-bioreactor is being set up to cultivate algae, creating a fantastic space with overlapping algae and gentle light.