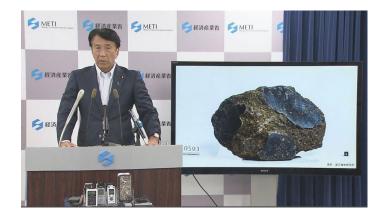

#### 2. Reports from the past week and plans for the upcoming week

- September 17, Minister of Economy, Trade and Industry Ken Saito announced at a press conference that one of the world's largest Mars Rock will be displayed at the Expo.

The Mars Rock is one of the world's largest Martian meteorites, collected near Showa Station in Antarctica in November 2000 by the Japanese Antarctic Research Expedition. The rock was scientifically identified as being of Martian origin based on its composition. It is about the size of a rugby ball, weighing around 13 kg, making it one of the largest in the world.

The meteorite's interior has been found to contain clay minerals that react with water, providing direct evidence of the existence of water on Mars. The meteorite has high scientific value as an important clue to the origin of life and is highly compatible with the Expo's theme of "life".

This is the first time that this meteorite will be exhibited to the public. A smaller meteorite will be exhibited at the same time as a 'touchable Martian stone'. The location of the exhibit within the Expo venue is still being finalised.