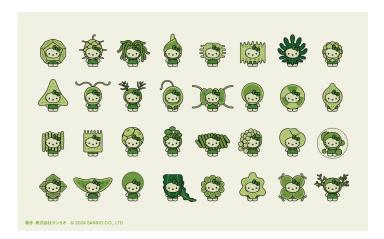

提供:国立極地研究所

- September 20; METI has unveiled part of the exhibition <u>content of the Japan Pavilion</u>, presenting as Phase One the main content of the Farm Area, one of the three exhibition areas in which algae play a leading role. In the exhibit, <u>Hello Kitty</u>, a character loved around the <u>world</u>, will be dressed as an algae and explain the characteristics and potential of algae. A photo-bioreactor is being set up to cultivate algae, creating a fantastic space with overlapping algae and gentle light.

Hello Kitty dressed as algae

photobioreactor

- September 19; <u>A special live performance by Ado</u>, a singer who has gained immense popularity among the youth in Japan and abroad, known for her starrinng role in the One Piece Film Red anime film, will be held at EXPO Arena on the first day of the Expo on April 13, 2025. In addition, a full-page advertisement with a newly drawn illustration by ORIHARA, Ado's image director, was published in the New York Times.