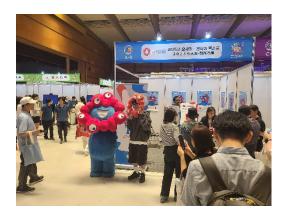

#### (Korea)

- September 22; An Expo PR booth was set up at the <u>Japan-Korea Exchange Festival</u>, the largest event for Japan-Korea exchange, held in Seoul. The booth was visited by visitors planning trips to Japan next year, with large crowds for commemorative photo sessions with Myaku-Myaku.