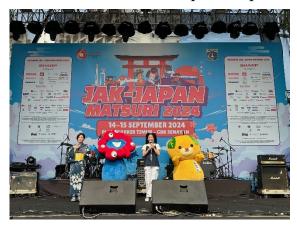

#### (Indonesia)

- September14-15; Myaku-Myaku made its first appearance in Indonesia at the annual <u>Jakarta Japan Festival</u>, where it performed on stage together with Haruka Nakagawa of JKT48 and Mikyan, the character of Ehime Prefecture.
- September 17; Myaku-Myaku visited the ASEAN Secretariat in Jakarta with JABOT, the character for ASEAN-Japan cooperation.