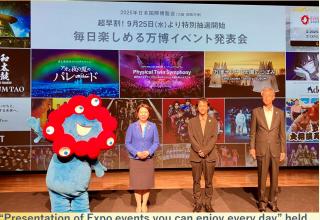

ISHIGURO Norihiko, Chairman, Japan External Trade Organization (JETRO)

"Presentation of Expo events you can enjoy every day" held on September 24

From the left: MYAKU-MYAKU; JIMI Hanako, Minister for the World Expo 2025; KOHASHI Kenji, Expo Events Producer; TAKASHINA Jun, Deputy Secretary General, Japan Association for the 2025 World Exposition