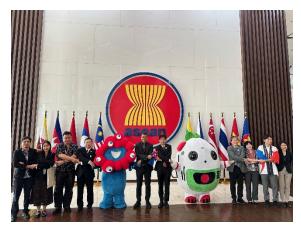

#### (Indonesia)

- September14-15; Myaku-Myaku made its first appearance in Indonesia at the annual <u>Jakarta Japan Festival</u>, where it performed on stage together with Haruka Nakagawa of JKT48 and Mikyan, the character of Ehime Prefecture.
- September 17; Myaku-Myaku visited the ASEAN Secretariat in Jakarta with JABOT, the character for ASEAN-Japan cooperation.

Photo: Ambassador Masahiko Kiya, Permanent Representative of Japan to ASEAN, and Nararya Soeprapto Deputy Secretary-General of ASEAN.