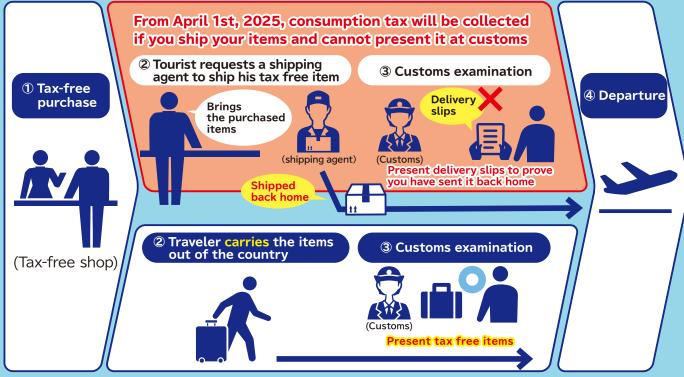

## Delivery slips can no longer be used to ... show your eligibility for tax-free

From April 1st, 2025, you will not be eligible for tax-free shopping if you send your tax-free items back home on your own via international parcels. You will have to present the tax-free items at customs during customs examination if requested.

<sup>\*</sup>You are eligible if the retailer directly sends the tax-free items back home.

<sup>\*</sup>Note: the information of this brochure is based on "FY2025 Tax Reform Proposals"

- Note 1: Applied to tax free items purchased after April 1st, 2025. Items purchased before April 1st, 2025 can still be sent after April 1st, 2025.
- Note 2: You will be eligible if the retailer directly sends the tax-free items. Not all retailers can deal with the tax-free procedure. Please ask their availability if necessary.
- Note 3: Applied to all who are eligible for consumption tax exemption (including Japanese people who have continuously lived abroad for more than two years)